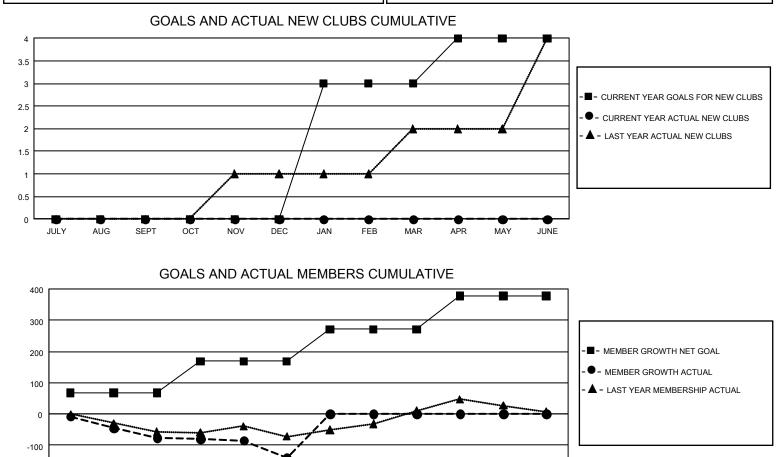

## GMT MONTHLY MEMBERSHIP PROGRESS REPORT Results as of: 12/31/2019

GMT Constitutional Area 2, Group C

REPORT DOES NOT INCLUDE CLUBS IN UNDISTRICTED AREAS.

| Clubs         |               |             |               | Members               |                        |                         |                                                    |  |
|---------------|---------------|-------------|---------------|-----------------------|------------------------|-------------------------|----------------------------------------------------|--|
|               | RESULTS FOR   | R 2019-2020 |               | RESULTS FOR 2019-2020 |                        |                         |                                                    |  |
| QUARTER       | NEW CLUB GOAL | NEW CLUBS   | DROPPED CLUBS | QUARTER MEME          | BER GROWTH NET<br>GOAL | MEMBER GROWTH<br>ACTUAL | DROPPED<br>MEMBERS ACTUAL<br>(including transfers) |  |
| JULY/AUG/SEPT | 0             | 0           | 2             | JULY/AUG/SEPT         | 201                    | 29                      | 101                                                |  |
| OCT/NOV/DEC   | 0             | 0           | 1             | OCT/NOV/DEC           | 306                    | 87                      | 139                                                |  |
| JAN/FEB/MAR   | 9             | 0           | 0             | JAN/FEB/MAR           | 306                    | 0                       | 0                                                  |  |
| APR/MAY/JUNE  | 3             | 0           | 0             | APR/MAY/JUNE          | 321                    | 0                       | 0                                                  |  |

FEB

MAR

APR

MAY

JUNE

-200

JULY

AUG

SEPT

ОСТ

NOV

DEC

JAN